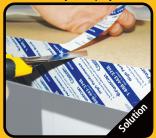

Messy overspray

Clean & easy

Apply SpeedTape

Roll for maximum adhesion

Trim excess material

Remove liner, apply edgebanding