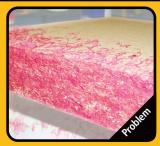

Messy overspray

Clean & easy

Apply SpeedTape

Roll for maximum adhesion

Trim excess material

Remove liner, apply edgebanding