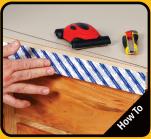

Messy overspray

Clean & easy

Apply SpeedTape

Roll for maximum adhesion

Trim excess material

Remove liner, apply edgebanding