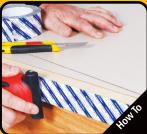

Messy overspray

Clean & easy

Apply SpeedTape

Roll for maximum adhesion

Trim excess material

Remove liner, apply edgebanding