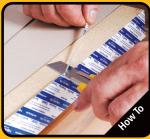

Messy overspray

Clean & easy

Apply SpeedTape

Roll for maximum adhesion

Trim excess material

Remove liner, apply edgebanding