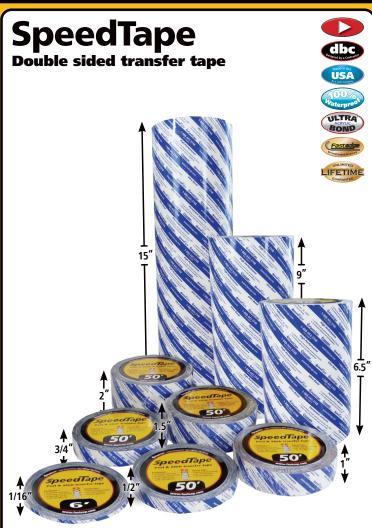

## Custom widths available

Call for custom widths up to 54"

SpeedTape is FastCap's ultra-bond high performance adhesive in a peel and stick roll! Apply SpeedTape to almost anything you want to stick in place. Peel off the liner and stick it! If you have a peel and stick application, SpeedTape is the answer!

## Features...

- Available in 50' rolls
- Strengthens as it cures
- Double-sided PSA adhesive

## **Great for...**

- Edgebanding/laminates
- Jigs and templates
- General adhesives

| Description          | Part Number  | Price    |
|----------------------|--------------|----------|
| SpeedTape 1/16" x6'  | STAPE-1/16X6 | \$5.50   |
| SpeedTape 3/8" x 50' | STAPE.3/8X50 | \$3.99   |
| SpeedTape 1/4" x 50' | STAPE.1/4X50 | \$3.66   |
| SpeedTape 1/2" x 50' | STAPE.1/2X50 | \$6.66   |
| SpeedTape 5/8" x50'  | STAPE.5/8-50 | \$9.99   |
| SpeedTape 3/4" x 50' | STAPE.3/4X50 | \$9.99   |
| SpeedTape 1" x 50'   | STAPE.1X50   | \$14.64  |
| SpeedTape 1.5" x 50' | STAPE.1.5X50 | \$21.97  |
| SpeedTape 2" x 50'   | STAPE.2X50   | \$29.28  |
| SpeedTape 6.5" x 50' | STAPE.6.5X50 | \$87.85  |
| SpeedTape 9" x 50'   | STAPE.9X50   | \$119.79 |
| SpeedTape 15" x 50'  | STAPE.15X50  | \$199.65 |